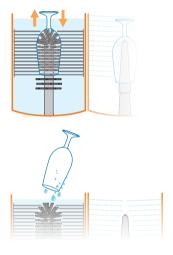

# QUICK START GUIDE How to clean a glass?

move the glass with steady up and down movements completely over the brush, at least 3-4 times

don't twist!

2 let the glass drain off briefly over the pre-washing canister

opush down the 2 stage valve for at least 2-3 seconds; rinse until the glass inside and outside is clearly cleaned