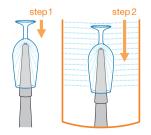

# QUICK START GUIDE How to clean a glass?

move the glass with steady up and down movements completely over the brush, at least 3-4 times

don't twist!

2 let the glass drain off briefly over the pre-washing canister

opush down the 2 stage valve for at least 2-3 seconds; rinse until the glass inside and outside is clearly cleaned