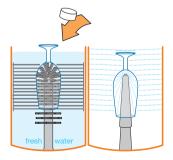

### QUICK START GUIDE First commissioning

- check and keep the cleanliness of the device and the work environment
- fill the pre-sink with fresh water; the NU® water+ per push button
- oplace an original SPÜLBOY® tab into the pre-washing canister

### In the morning:

- rinsing brushes clean
- place the brushes back into the device
- fill-up with fresh water and new tab
  - ready to use