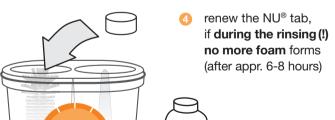

### QUICK START GUIDE First commissioning

- check and keep the cleanliness of the device and the work environment
- fill the pre-sink with fresh water; the NU® water+ per push button
- oplace an original SPÜLBOY® tab into the pre-washing canister