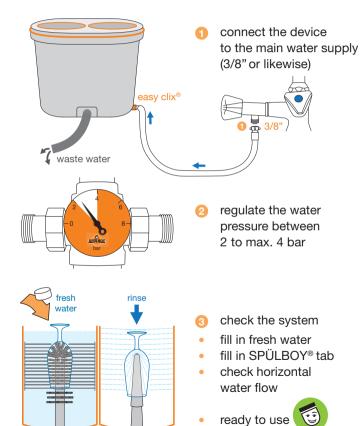

## QUICK START GUIDE How to install?

### QUICK START GUIDE First commissioning

- check and keep the cleanliness of the device and the work environment
- fill the pre-sink with fresh water; the NU® water+ per push button
- oplace an original SPÜLBOY® tab into the pre-washing canister