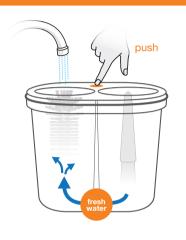

### QUICK START GUIDE First commissioning

- check and keep the cleanliness of the device and the work environment
- fill the pre-sink with fresh water; the NU® water+ per push button
- oplace an original SPÜLBOY® tab into the pre-washing canister