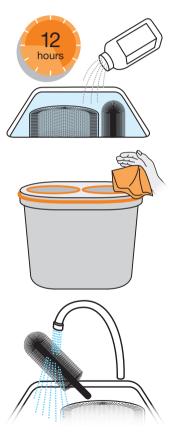

### **End of the day:**

- take off the brushes and place them with NU® brush sanitizer into a bucket/sink
- fill up the sink with warm water and wait for appr. 12 hours
- wipe off the device thoroughly with a clean sponge

### In the morning:

- rinsing brushes clean
- place the brushes back into the device
- fill-up with fresh water and new tab
  - ready to use