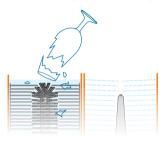

# QUICK START GUIDE How to clean a glass?

move the glass with steady up and down movements completely over the brush, at least 3-4 times

don't twist!

2 let the glass drain off briefly over the pre-washing canister

opush down the 2 stage valve for at least 2-3 seconds; rinse until the glass inside and outside is clearly cleaned